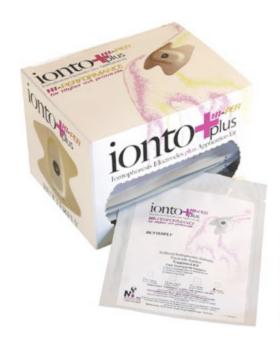

## TREATMENT KITS

SMALL (1.5cc/3.0mA 2.75"x2.75"

BUTTERFLY

(2.0cc/3.0mA 3.375"x3.75"

| LARGE        |
|--------------|
| (4.0cc/4.0mA |
| 3.5"x3.5"    |

| Part #  | Description               |
|---------|---------------------------|
| 201-452 | Butterfly (12 Treatments) |
| 201-455 | Small (12 Treatments)     |
| 201-449 | Medium (12 Treatments)    |
| 201-453 | Large (12 Treatments)     |