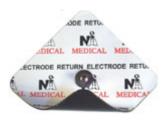

## Dispersive pad Return electrode (completes circuit)

- Synthetic Gel offers better adhesion than Karaya.
   Provides maximum current dispersion
   Increases patient comfort level
- Synthetic Buffering provides consistent pH balancing Helps prevent the effects of hydrolysis
- No water needed to activate the adhesive No chance of contamination by water