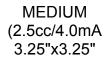

## TREATMENT KITS

SMALL (1.5cc/3.0mA 2.75"x2.75"

BUTTERFLY

(2.0cc/3.0mA 3.375"x3.75"

| LARGE        |
|--------------|
| (4.0cc/4.0mA |
| 3.5"x3.5"    |

| Part #  | Description               |
|---------|---------------------------|
| 201-452 | Butterfly (12 Treatments) |
| 201-455 | Small (12 Treatments)     |
| 201-449 | Medium (12 Treatments)    |
| 201-453 | Large (12 Treatments)     |