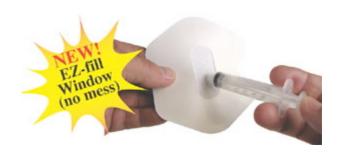

## TREATMENT KITS

Iontophoresis Electrodes plus Application kit

HI-PERFORMANCE for Higher mA protocols

Active pad

Drug reservoir electrode
(placed over treatment area)

- Greater adhesive area eliminates pad movement
- Unique Silver-Silver Chloride conductor (superior to carbon) Higher Conduction=More Drug Delivery
- Buffering agents for additional pH stabilization