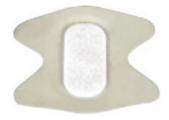

## TREATMENT KITS

Iontophoresis Electrodes plus Application kit

HI-PERFORMANCE for Higher mA protocols

Active pad

Drug reservoir electrode
(placed over treatment area)

- Greater adhesive area eliminates pad movement
- Unique Silver-Silver Chloride conductor (superior to carbon) Higher Conduction=More Drug Delivery
- Buffering agents for additional pH stabilization