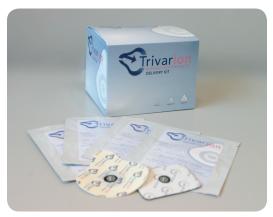

## TRIVARION IS AVAILABLE IN THE FOLLOWING SIZES:

LARGE 3.5cc

12 TREATMENT KITS PER CARTON

#### FLEXIBLE TREATMENT APPLICATIONS

Trivarion, with its unique shape, assortment of sizes and efficient delivery technology, is able to more effectively deliver treatment for a number of anatomical sites.