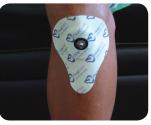

Trivarion's unique shape is able to conform to virtually any treatment area.

The Trivarion buffered iontophoresis Electrode System is intended for the administration of soluble salts into the body for therapeutic purposes and as an alternative to hypodermic injections.

#### FLEXIBLE TREATMENT APPLICATIONS

Trivarion, with its unique shape, assortment of sizes and efficient delivery technology, is able to more effectively deliver treatment for a number of anatomical sites.