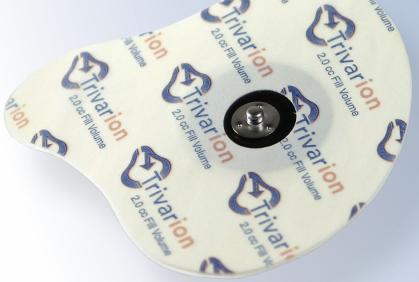

Trivarion's unique shape is able to conform to virtually any treatment area.

The Trivarion buffered iontophoresis Electrode System is intended for the administration of soluble salts into the body for therapeutic purposes and as an alternative to hypodermic injections.

#### FLEXIBLE TREATMENT APPLICATIONS

Trivarion, with its unique shape, assortment of sizes and efficient delivery technology, is able to more effectively deliver treatment for a number of anatomical sites.