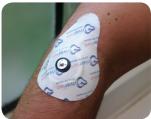

Trivarion's unique shape is able to conform to virtually any treatment area.

The Trivarion buffered iontophoresis Electrode System is intended for the administration of soluble salts into the body for therapeutic purposes and as an alternative to hypodermic injections.

#### FLEXIBLE TREATMENT APPLICATIONS

Trivarion, with its unique shape, assortment of sizes and efficient delivery technology, is able to more effectively deliver treatment for a number of anatomical sites.

#### Including:

- Elbow
- Carpal tunnel
- Achilles tendon
- Shoulders, knees, fingers and knuckles