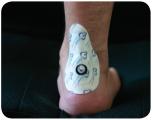

Trivarion's unique shape is able to conform to virtually any treatment area.

The Trivarion buffered iontophoresis Electrode System is intended for the administration of soluble salts into the body for therapeutic purposes and as an alternative to hypodermic injections.

#### FLEXIBLE TREATMENT APPLICATIONS

Trivarion, with its unique shape, assortment of sizes and efficient delivery technology, is able to more effectively deliver treatment for a number of anatomical sites.

#### Including:

- Elbow
- Carpal tunnel
- Achilles tendon
- Shoulders, knees, fingers and knuckles