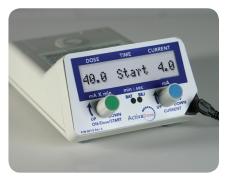

#### **ACTIVADOSE™ CONTROLLER**

- Two controls operate dose and current. Display indicates dose, time and current. Dose range from 0 to 80 mA-min.
- Automatic current ramp up and ramp down for maximum comfort. Includes visual indicators, audible alerts and a pause feature.

• Time calculations are performed automatically and are recalculated if dose and current settings are changed.